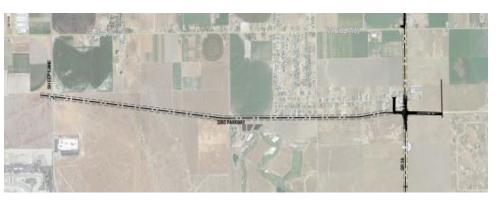

#### **PROJECT OVERVIEW**

Tooele County is constructing a new roadway to connect Sheep Lane with SR-36.

#### **BENEFITS**

This new roadway will have a +20 year life and provide improved access from SR-36 to Mid-Valley Highway and I-80.

| FUNDING                            |                |
|------------------------------------|----------------|
| 33 <sup>rd</sup> Parkway Extension | \$4,559,000.00 |
| Total Cost                         | \$4,559,000.00 |